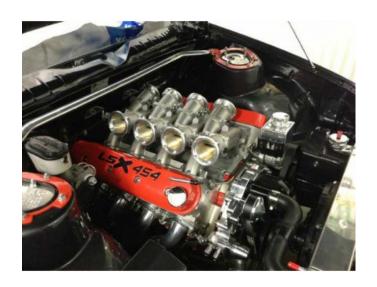

### **Short Description**

The ideal choice for atmo circuit and race LS7 engines.

This is a new and improved kit from the earlier CKCT02 and features the new SSD throttle bodies with a tapered 60mm bore and longer (60 vs 20mm) trumpets.

## Description

This ITB kit boosts mid range and top end torque and power while providing awesome throttle response. The tapered thottle bodies help boost mid range torque will providing plenty of maximum airflow for great top end performance.

Chevrolet LS1, LS2 and LS6 ITB throttle body kit from Jenvey Dynamics includes eight tapered SSD 60mm throttle bodies with an operating wheel linkage, two EFI inlet manifolds, two fuel rails and eight 60mm long airhorns.