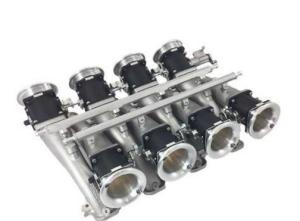

### **Short Description**

The ideal choice for atmo circuit and race LS7 engines.

This is a new and improved kit from the earlier CKCT02 and features the new SSD throttle bodies with a tapered 60mm bore and longer (60 vs 20mm) trumpets.

## Description

This ITB kit boosts mid range and top end torque and power while providing awesome throttle response. The tapered thottle bodies help boost mid range torque will providing plenty of maximum airflow for great top end performance.

Chevrolet LS1, LS2 and LS6 ITB throttle body kit from Jenvey Dynamics includes eight tapered SSD 60mm throttle bodies with an operating wheel linkage, two EFI inlet manifolds, two fuel rails and eight 60mm long airhorns.

#### Kit contents

Jenvey Manifold (CT06)

Eight SSD60 race throttle bodies

Eight 60mm long aluminum trumpets

Linkages

Fuel Rails (Suits Bosch std length injectors)