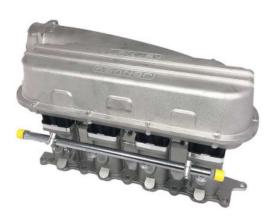

## Short Description

Mitsubishi EVO4-EVO8 throttle body kit from Jenvey Dynamics

## Description

Kit includes

- 70mm Turbo Plenum
- Jenvey Dynamics EFI inlet manifold
- Fuel rail
- Four 19mm long airhorns
- Single SFGT70 Throttle body (ITB)
- Special throttle pot adapter and idle adapter to fit the standard Evo 8 parts.

Jenvey throttle bodies and all Jenvey throttle body accessories are engineered for Motorsport, offering excellent performance, reliability, lightness and value.

This kit is ideal for road, track or rally use. This kit is for the 4G63 Evo 4- Evo 8 engines and will not use the standard injectors- please contact us for details.