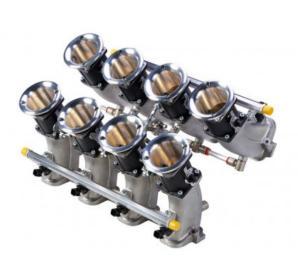

## Description

The Jenvey Chevrolet LS3 itb downdraft throttle body kit is designed specifically for motorsport applications offering exceptional performance lightness reliability and looks.

Using our modular components offers huge opportunity for bespoking to match your application.

This base kit includes 8 sfd 52mm parallel bore throttle bodies, a pair of lightweight manifold with fuel rails to suit the std injectors and an easy to fit idle air system (not included). Also included are short billet air horns.

#### Kit contents

Jenvey Manifold

Eight SF52 race series straight bore throttle bodies

Eight 20mm long aluminum trumpets

Linkages

Fuel Rails (Suits Bosch std or Marelli short length injectors)