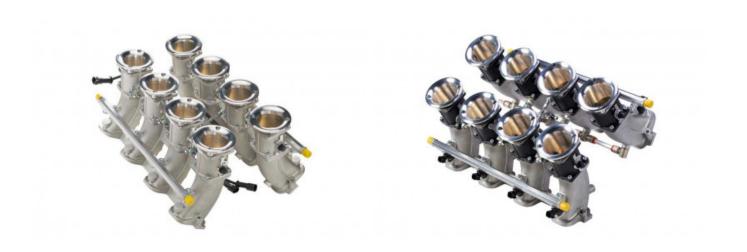

## Description

The Jenvey Chevrolet LS3 itb downdraft throttle body kit is designed specifically for motorsport applications offering exceptional performance lightness reliability and looks.

Using our modular components offers huge opportunity for bespoking to match your application.

This base kit includes 8 sfd 52mm parallel bore throttle bodies, a pair of lightweight manifold with fuel rails to suit the std injectors and an easy to fit idle air system (not included). Also included are short billet air horns.

#### Kit contents

Jenvey Manifold

Eight SF52 race series straight bore throttle bodies

Eight 20mm long aluminum trumpets

Linkages

Fuel Rails (Suits Bosch std or Marelli short length injectors)