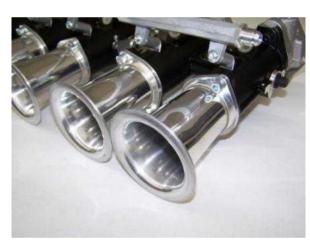

#### **Short Description**

Using Jenvey's TB series DCOE throttle bodies, this ITB kit combines awesome performance with excellent drivability and reliability.

### **Description**

Suits all Holden Blue and Black 6 cylinder engines with the 12 port head. Or Red motors that have been retrofitted with the 12 port head. Come swith 45mm TB series throttle bodies which are capable of supporting nearly 400HP although 48mm can be ordered at no extra cost. This will raise the limit to approx 450HP. 50mm can be used but significant manifold porting is required at extra cost.

#### Kit Contents

- TB45 DCOE Triple Set throttle bodies
- Aussiespeed DCOE inlet manifold
- 90mm long air horns
- Fuel rails with -6JIC fittings.
- Linkages