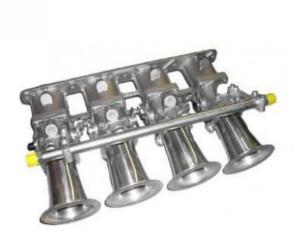

## **Short Description**

Suits Ford Cosworth BDA (large port) engines commonly found in Ford Escorts, some Lotus models and various competition cars.

Ideal for competition engines where maximum HP and response are required.

## **Description**

Ford BDA (Large Port) ITB throttle body kit from Jenvey Dynamics includes four SF51/4.5/1 taper throttle bodies (ITB's), a Jenvey Dynamics EFI inlet manifold, fuel rail and four 51mm airhorns. Jenvey throttle bodies and all Jenvey throttle body accessories are engineered for Motorsport, offering excellent performance, reliability, lightness and value.

This kit is ideal for road, track or rally use and is ideal for Kit cars, Race cars, Westfields, Ford RS1800's and several specials.

Up to 2 weeks to dispatch.