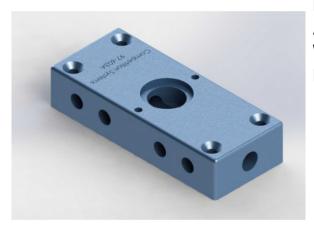

## Compsystems 8C Auxiliary Air Control Manifold

Product Code: 97-603A Availability: In Stock

Weight: 0.10kg

**Dimensions:** 10.00cm x 5.00cm x 2.00cm

Phone: +613-8743-5550 - Email:

sales@compsystems.com.au

## **Short Description**

Allows idle bypass control, brake vacuum and manifold pressure to be used with any individual runner intake (ITB) manifold.

## **Description**

CNC machined from 6060 aluminum, this auxiliary manifold is connected by -3 hases to each runner using pushlock fittings. The manifold has one port for a Marelli WID060 idle motor, two 1/4NPT ports for brake vacuum and MAP sensor and eight 1/8 NPT ports for connection to each runner.