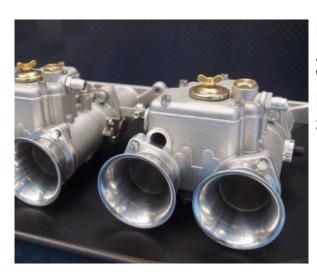

#### **Short Description**

Using Jenvey's Heritage series DCOE throttle bodies, this ITB kit combines great performance with classic side draught looks.

Kit comes with injectors, velocity stacks and throttle position sensor.

### **Description**

Suits all Holden Blue and Black 6 cylinder engines with the 12 port head. Or Red motors that have been retrofitted with the 12 port head. Comes with 45mm Heritage series throttle bodies which are capable of supporting nearly 400HP. 48mm can be ordered at no extra cost, which will raise the limit to approx 450HP.

#### **Kit Contents**

- TDT45 DCOE Triple Set throttle bodies
- 60mm long air horns
- Fuel rails with -6JIC fittings.
- Linkages
- Bosch EV14 347cc Fuel Injectors
- Contactless Throttle Position Sensor hidden in the fuel bowl.