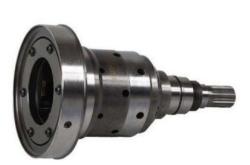

## Short Description

QUAIFE limited slip differential for RENAULT Super 5, 5 Turbo and Clio II RS

## Description

QUAIFE: World leader in the design and production of transmission systems since 1965.

QUAIFE limited slip differentials are designed and produced in-house - no subcontractors are involved, so the quality and robustness are guaranteed for highperformance products even in the most extreme conditions.

- Can be fitted as a direct replacement for the standard part.

\*terms and conditions available on request.

Limited slip differential for:

- RENAULT Super 5 1.4 GT Turbo (120hp) from 02/1986 to 10/1991
- RENAULT 5 Turbo 1 and 2 (160hp) from 1972 to 1985
- RENAULT Clio II 2.0 16S RS (172/182hp) from 02/2000.