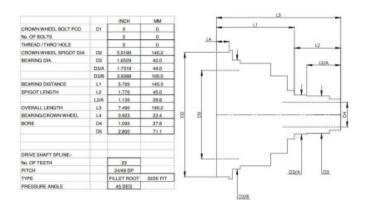

| Specification   |            |  |
|-----------------|------------|--|
| Make            |            |  |
| Renault         | 5 GT Turbo |  |
| Renault         | Clio 172   |  |
| Renault         | Clio 182   |  |
| Dreduct Collema |            |  |