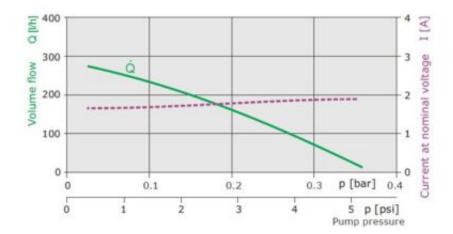

### **Specifications**

| PIERBURG No. | Nominal<br>voltage | Stat. pressure<br>at Q=0 l/h | Volume<br>flow | System<br>pressure | Installation, resp. connection dimensions (see Fig. below) |     |      |     |     | Current<br>consumption | Max. suction<br>height |
|--------------|--------------------|------------------------------|----------------|--------------------|------------------------------------------------------------|-----|------|-----|-----|------------------------|------------------------|
| J            |                    |                              | at             |                    | ØΑ                                                         | В   | С    | Ø D | ØΕ  |                        |                        |
|              | [V]                | [bar/(psi)]                  | [l/h]          | [bar/(psi)]        | [mm]                                                       |     |      |     | [A] | [mm]                   |                        |
| 7.21088.62.0 | 12                 | _                            | 75             | 0,24 (3,5)         | 38                                                         | 100 | 75,3 | 8   | 19  | 3                      | 0                      |