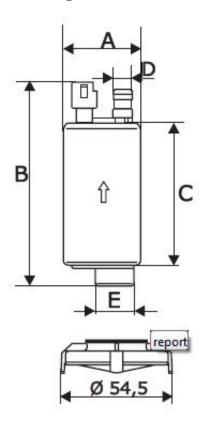

### **Specifications**

| PIERBURG No. | Nominal<br>voltage | Stat. pressure<br>at Q=0 l/h | Volume<br>flow | System<br>pressure | Installation, resp. connection dimensions (see Fig. below) |     |      |     |     | Current<br>consumption | Max. suction<br>height |
|--------------|--------------------|------------------------------|----------------|--------------------|------------------------------------------------------------|-----|------|-----|-----|------------------------|------------------------|
| J            |                    |                              | at             |                    | ØΑ                                                         | В   | С    | Ø D | ØΕ  |                        |                        |
|              | [V]                | [bar/(psi)]                  | [l/h]          | [bar/(psi)]        | [mm]                                                       |     |      |     | [A] | [mm]                   |                        |
| 7.21088.62.0 | 12                 | _                            | 75             | 0,24 (3,5)         | 38                                                         | 100 | 75,3 | 8   | 19  | 3                      | 0                      |

## Drawing