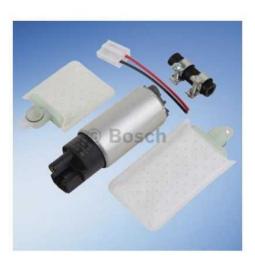

## **Short Description**

Neat, compact with low current draw for pressure, the BFP038 is suited to moderate demand fuel systems, especially when retro fitting Heritage throttle bodies.

## **Specifications**

- ->105l/h @ 3bar
- In-tank pump kit
- Inlcudes filter
- includes electrical connector
- includes rubber hose pipe adaptor
- 38mm diameter body