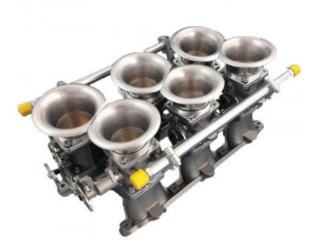

## Description Kit includes

- Six SF48/4.5/1 taper throttle bodies (ITB's)
- Jenvey Dynamics EFI inlet manifold
- Fuel rail
- Six 60mm long airhorns

Jenvey throttle bodies and all Jenvey throttle body accessories are engineered for Motorsport, offering excellent performance, reliability, lightness and value. This kit is ideal for road, track or rally use.