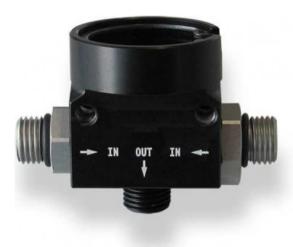

#### **Short Description**

This adaptor offers the opportunity to convert a rail pressure regulator into an inline pressure regulator.

#### Description

This adaptor offers the opportunity to convert a rail pressure regulator into an inline pressure regulator. The adaptor is able to hold a production type regulator as well as a motorsport regulator.

#### Features

- Fuel pressure regulator housing adaptor, FPR Adaptor light
- To suit Bosch DR2 style regulators
- Lightweight, compact design
- Includes 3x M14x1.5mm O-ring fittings.