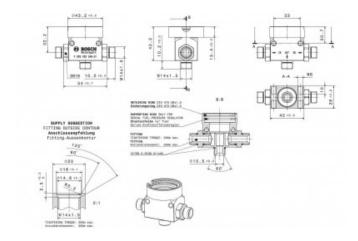

## Technical Specifications Application

- Fuel compatibility Gasoline, E85/M100
- Operating temperature range -40 to 120°C
- Storage temperature range -40 to 100°C
- Max. vibration <600 m/s2 at 5 to 250 Hz

## **Mechanical Data**

- Diameter 50 mm
- Heigth 55 mm
- Weight 92 g
- Mounting Screw fastening with M6 screws into housing or M5 screws through housing

# **Connectors and Wires**

- Connector supply 2 x M14 x 1.5
- Connector reflow M14 x 1.5