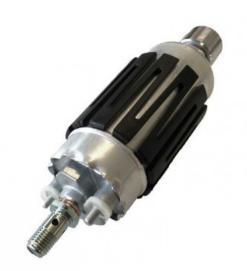

# Bosch Motorsport In-line Fuel Pump >275l/h @5bar

**Brand:** Bosch Motorsport

Product Code: BOS0580464200

Availability: 7 Days

Weight: 0.50kg

**Dimensions:** 15.00cm x 5.00cm x 5.00cm

Phone: +613-8743-5550 - Email:

- >275l/h @ 5bar
- Supercedes the 0 580 254 044
- Flows ~10% higher than 044 at 7bar
- Weighs 15% less than 044 at 860g
- Current draw similar to 044
- M18x1.5 inlet fitting and M12x1.5 outlet fitting
- External non return valve
- Pressure relief valve 8-10bar
- Not suitable for voltage regulation
- Compatible with Gasoline and Diesel