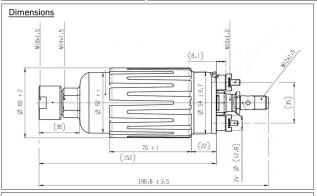

# Bosch Motorsport In-line Fuel Pump >275l/h @5bar

**Brand:** Bosch Motorsport

Product Code: BOS0580464200

Availability: 7 Days

Weight: 0.50kg

**Dimensions:** 15.00cm x 5.00cm x 5.00cm

Phone: +613-8743-5550 - Email: