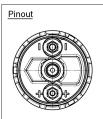

#### Installation Notes

Operating Voltage: 6 to 15V | Mount with rubber isolation for maximum life Hydraulic connectors not attached to pump, included in the packaging

 $Robert\ Bosch\ (Australia)\ |\ www.bosch-motorsport-shop.com. au\ |\ motor.sport@au.bosch.com\ |\ www.facebook.com/BoschMotorsportAustralia$