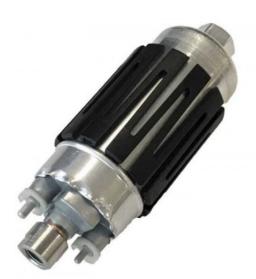

### Description

Smaller and lighter, the newer version can also sustain higher pressures for less current draw. As used in V8 Supercar.

- >200l/h @ 5bar
- Supercedes the 0 580 254 979
- M14x1.5 inlet fitting
- M12x1.5 outlet fitting
- M4 and M5 +/- screw terminals
- No non-return check valve
- Incl. Pressure relief valve
- 60mm diameter body

## >200l/h @5bar In-line Fuel Pump

0 580 464 201

- · Supercedes the 0 580 254 979
- Flows >200l/h @ 5bar
- M14x1.5 inlet fitting
- M12x1.5 outlet fitting
- M4 and M5 -/+ screw terminals
- · No non-return check valve
- · Includes pressure relief valve
- · 60mm diameter body
- Not suitable for voltage regulation
- · Compatible with Gasoline and Diesel