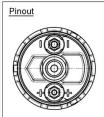

### Description

Smaller and lighter, the newer version can also sustain higher pressures for less current draw. As used in V8 Supercar.

- >200l/h @ 5bar
- Supercedes the 0 580 254 979
- M14x1.5 inlet fitting
- M12x1.5 outlet fitting
- M4 and M5 +/- screw terminals
- No non-return check valve
- Incl. Pressure relief valve
- 60mm diameter body

## >200l/h @5bar In-line Fuel Pump

0 580 464 201

- · Supercedes the 0 580 254 979
- Flows >200l/h @ 5bar
- M14x1.5 inlet fitting
- M12x1.5 outlet fitting
- M4 and M5 -/+ screw terminals
- · No non-return check valve
- · Includes pressure relief valve
- · 60mm diameter body
- Not suitable for voltage regulation
- · Compatible with Gasoline and Diesel

#### Installation Notes

Operating Voltage: 6 to 15V | Mount with rubber isolation for maximum life Hydraulic connectors not attached to pump, included in the packaging

 $Robert\ Bosch\ (Australia)\ |\ www.bosch-motorsport-shop.com. au\ |\ motor.sport@au.bosch.com\ |\ www.facebook.com/BoschMotorsportAustralia$