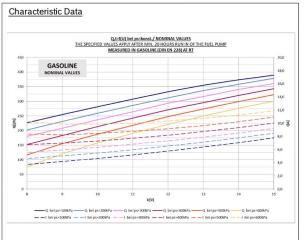

## >200l/h @5bar In-line Fuel Pump

0 580 464 201

- · Supercedes the 0 580 254 979
- Flows >200l/h @ 5bar
- M14x1.5 inlet fitting
- M12x1.5 outlet fitting
- M4 and M5 -/+ screw terminals
- · No non-return check valve
- · Includes pressure relief valve
- · 60mm diameter body
- Not suitable for voltage regulation
- · Compatible with Gasoline and Diesel