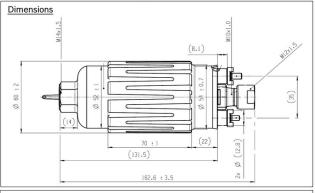

### Description

Smaller and lighter, the newer version can also sustain higher pressures for less current draw. As used in V8 Supercar.

- >200l/h @ 5bar
- Supercedes the 0 580 254 979
- M14x1.5 inlet fitting
- M12x1.5 outlet fitting
- M4 and M5 +/- screw terminals
- No non-return check valve
- Incl. Pressure relief valve
- 60mm diameter body

## >200l/h @5bar In-line Fuel Pump

0 580 464 201

- · Supercedes the 0 580 254 979
- Flows >200l/h @ 5bar
- M14x1.5 inlet fitting
- M12x1.5 outlet fitting
- M4 and M5 -/+ screw terminals
- · No non-return check valve
- · Includes pressure relief valve
- · 60mm diameter body
- Not suitable for voltage regulation
- · Compatible with Gasoline and Diesel

#### Installation Notes

Operating Voltage: 6 to 15V | Mount with rubber isolation for maximum life Hydraulic connectors not attached to pump, included in the packaging

 $Robert\ Bosch\ (Australia)\ |\ www.bosch-motorsport-shop.com. au\ |\ motor.sport@au.bosch.com\ |\ www.facebook.com/BoschMotorsportAustralia$