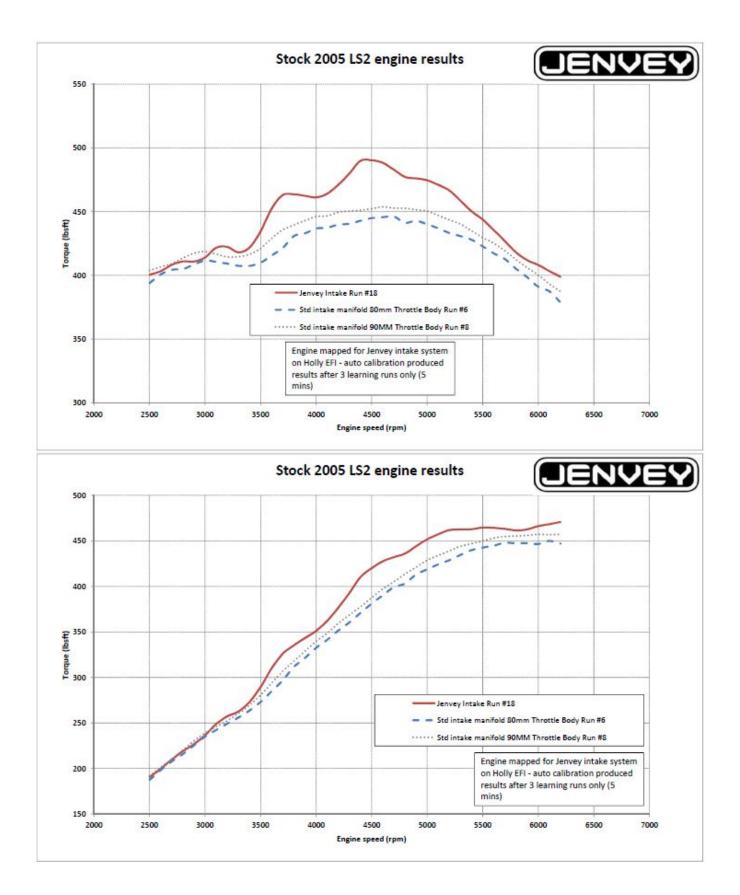

ottle body kit



Brand: Jenvey Product Code: CKCT01 Availability: In Stock Weight: 12.00kg Dimensions: 60.00cm x 50.00cm x 30.00cm

Price: \$7,450.00

## **Short Description**

The ideal choice for atmo circuit and race LS1 engines. This ITB kit boosts mid range and top end torque and power while providing

### Description

Chevrolet LS1 and LS6 ITB throttle body kit from Jenvey Dynamics includes

- Eight SFD52/0/0 throttle bodies with an operating wheel linkage,
- Two EFI inlet manifolds
- Two fuel rails
- Eight 60mm long airhorns.

This is for the LS1LS6 "cathedral port" engine from the Generation III family.

Kit contents Jenvey Manifold (CT01)

Eight SFD52 race throttle bodies

Eight 60mm long aluminum trumpets

Linkages

Fuel Rails (Suits Bosch std length injectors)

## Dyno graphs



#### Drawings



## Specification

| Make                  |     |  |
|-----------------------|-----|--|
| <b>General Motors</b> | LS6 |  |
| <b>General Motors</b> | LS1 |  |
| <b>General Motors</b> | LS2 |  |