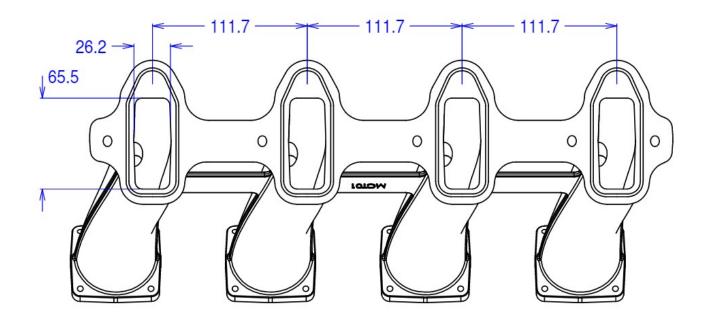

Brand: Jenvey Product Code: CKCT01 Availability: In Stock Weight: 12.00kg Dimensions: 60.00cm x 50.00cm x 30.00cm

Price: \$7,450.00

## **Short Description**

The ideal choice for atmo circuit and race LS1 engines. This ITB kit boosts mid range and top end torque and power while providing

### Description

Chevrolet LS1 and LS6 ITB throttle body kit from Jenvey Dynamics includes

- Eight SFD52/0/0 throttle bodies with an operating wheel linkage,
- Two EFI inlet manifolds
- Two fuel rails
- Eight 60mm long airhorns.

This is for the LS1LS6 "cathedral port" engine from the Generation III family.

Kit contents Jenvey Manifold (CT01)

Eight SFD52 race throttle bodies

Eight 60mm long aluminum trumpets

Linkages

Fuel Rails (Suits Bosch std length injectors)

## Dyno graphs



#### Drawings



## Specification

| Make                  |     |  |
|-----------------------|-----|--|
| <b>General Motors</b> | LS6 |  |
| <b>General Motors</b> | LS1 |  |
| <b>General Motors</b> | LS2 |  |