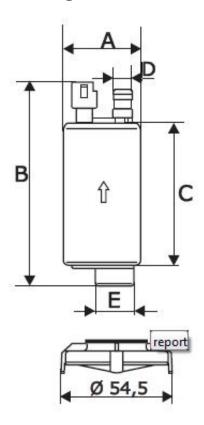

### **Specifications**

| PIERBURG No. | Nominal<br>voltage | Stat. pressure<br>at Q=0 l/h | Volume<br>flow | System pressure | Installation, resp. connection dimensions (see Fig. below) |     |      |     |     | Current<br>consumption | Max. suction<br>height |
|--------------|--------------------|------------------------------|----------------|-----------------|------------------------------------------------------------|-----|------|-----|-----|------------------------|------------------------|
| J            |                    |                              | at             |                 | ØΑ                                                         | В   | С    | Ø D | ØΕ  |                        |                        |
|              | [V]                | [bar/(psi)]                  | [l/h]          | [bar/(psi)]     | [mm]                                                       |     |      |     | [A] | [mm]                   |                        |
| 7.21088.62.0 | 12                 | _                            | 75             | 0,24 (3,5)      | 38                                                         | 100 | 75,3 | 8   | 19  | 3                      | 0                      |

## Drawing