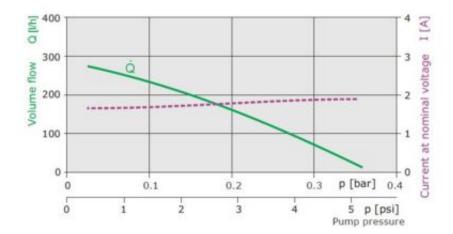

### **Specifications**

| PIERBURG No. | Nominal<br>voltage | Stat. pressure<br>at Q=0 l/h | Volume<br>flow | System pressure | Installation, resp. connection dimensions (see Fig. below) |     |      |     |     | Current<br>consumption | Max. suction<br>height |
|--------------|--------------------|------------------------------|----------------|-----------------|------------------------------------------------------------|-----|------|-----|-----|------------------------|------------------------|
| J            |                    |                              | at             |                 | ØΑ                                                         | В   | С    | Ø D | ØΕ  |                        |                        |
|              | [V]                | [bar/(psi)]                  | [l/h]          | [bar/(psi)]     | [mm]                                                       |     |      |     | [A] | [mm]                   |                        |
| 7.21088.62.0 | 12                 | _                            | 75             | 0,24 (3,5)      | 38                                                         | 100 | 75,3 | 8   | 19  | 3                      | 0                      |