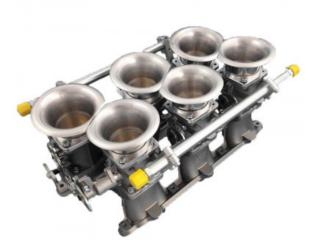

## Renault Clio V6 -SF Taper throttle body kit

Brand: Jenvey Product Code: CKRT24 Availability: 7 Days Weight: 5.00kg Dimensions: 60.00cm x 40.00cm x 20.00cm

## Description Kit includes

- Six SF48/4.5/1 taper throttle bodies (ITB's)
- Jenvey Dynamics EFI inlet manifold
- Fuel rail
- Six 60mm long airhorns

Jenvey throttle bodies and all Jenvey throttle body accessories are engineered for Motorsport, offering excellent performance, reliability, lightness and value. This kit is ideal for road, track or rally use.