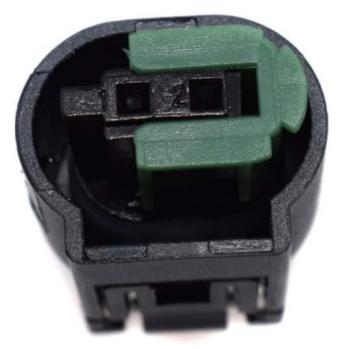

#### **Short Description**

Commonly used in many European models for air temperature, ABS and lights.

Supplied with terminals and wire seals.