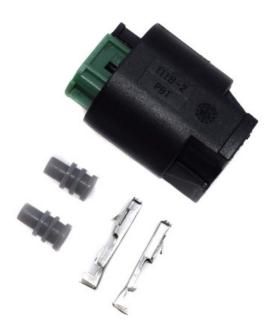

#### **Short Description**

Commonly used in many European models for air temperature, ABS and lights.

Supplied with terminals and wire seals.